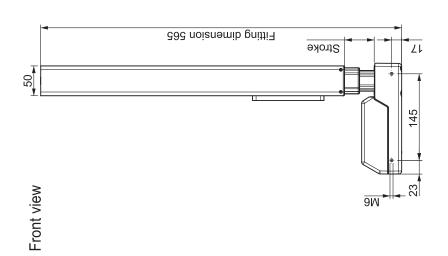

## **Standard configurations**

| Performance data              |                                                                                                                                     |
|-------------------------------|-------------------------------------------------------------------------------------------------------------------------------------|
| Load capacity                 | max. 800 N push                                                                                                                     |
| Adjustment speed <sup>1</sup> | max. 38 mm/sec.                                                                                                                     |
| Stroke length                 | type DD2 680: 680 mm                                                                                                                |
|                               | type DD2 500: 500 mm                                                                                                                |
| Fitting dimension             | 565 mm                                                                                                                              |
| Components                    |                                                                                                                                     |
| Limit switch                  | with micro switch                                                                                                                   |
| Housing colour                | internal/centre profile: zinc-coated external profile: powder-coated, black RAL 9005, silver RAL 9006 motor housing: black RAL 9005 |
| Supply cable                  | 1200 mm, straight                                                                                                                   |
| Further data                  |                                                                                                                                     |
| Protection type               | IP20                                                                                                                                |
| Protection class              | II                                                                                                                                  |
| Relative humidity             | 30% – 75%                                                                                                                           |
| Ambient temperature           | +10°C - +40°C                                                                                                                       |
| Assembly options              | fitting for cross bar                                                                                                               |
| Extra configurations          |                                                                                                                                     |
| Components                    |                                                                                                                                     |
| Position feedback             | Hall sensor for synchronous running                                                                                                 |
|                               |                                                                                                                                     |

## **DESKDRIVE 2**

OKIN
A Phoenix Mecano Brand

Page 3/3 - stand of 06/2016

Side view to the left

Bottom view

Side view to the right