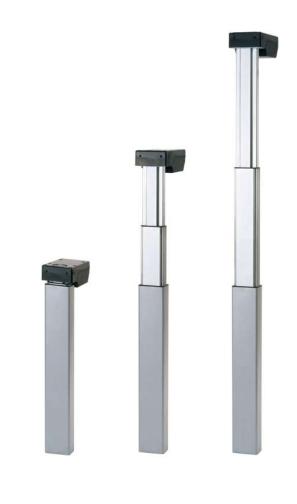

## **DESKDRIVE 2**

Page 1/3 - stand of 06/2016

Functional and stable solution with timeless design for electrical table height adjustment.

- Load capacity: max. 800 N push
- Adjustment speed: max. 38 mm/sec. \*
- Stroke length:

type DD2 680: 680 mm type DD2 500: 500 mm

- 3-part rectangular steel column, 2-stage telescopic, inner profiles move out, Hall sensor for synchronous running
- \* depending on drive configuration at constant 24/29 V DC without load