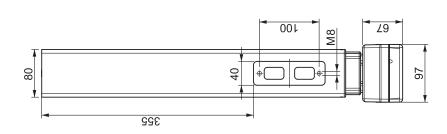

## **Standard configurations**

| Performance data              |                                                                                                                                     |
|-------------------------------|-------------------------------------------------------------------------------------------------------------------------------------|
| Load capacity                 | max. 800 N push                                                                                                                     |
| Adjustment speed <sup>1</sup> | max. 38 mm/sec.                                                                                                                     |
| Stroke length                 | type DD2 680: 680 mm                                                                                                                |
|                               | type DD2 500: 500 mm                                                                                                                |
| Fitting dimension             | 565 mm                                                                                                                              |
| Components                    |                                                                                                                                     |
| Limit switch                  | with micro switch                                                                                                                   |
| Housing colour                | internal/centre profile: zinc-coated external profile: powder-coated, black RAL 9005, silver RAL 9006 motor housing: black RAL 9005 |
| Supply cable                  | 1200 mm, straight                                                                                                                   |
| Further data                  |                                                                                                                                     |
| Protection type               | IP20                                                                                                                                |
| Protection class              | II                                                                                                                                  |
| Relative humidity             | 30% – 75%                                                                                                                           |
| Ambient temperature           | +10°C - +40°C                                                                                                                       |
| Assembly options              | fitting for cross bar                                                                                                               |
| Extra configurations          |                                                                                                                                     |
| Components                    |                                                                                                                                     |
| Position feedback             | Hall sensor for synchronous running                                                                                                 |
|                               |                                                                                                                                     |