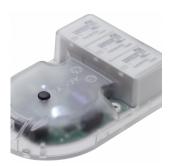

#### **Product details**

Retrofittable receiver, radio-controlled, with floor lighting system and relays

Retrofittable receiver, radio-controlled, with floor lighting system, without relays

Illuminated keypad