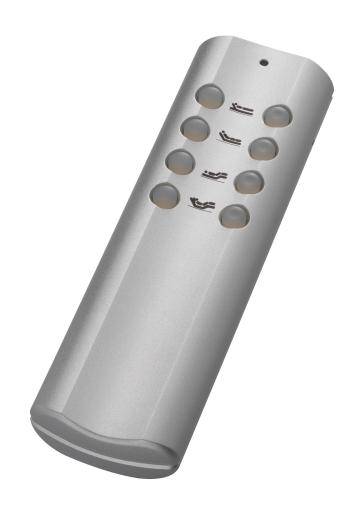

### **DELUXE N**

Page 1/4 - stand of 03/2013

Easy-to-use handset, radio-controlled, with back-lit keys and many equipment options (retrofitting is possible).

• Colour: silver, black

• Keys: max. 8

• Suitable for max. 4 drives incl. reset function, function LED

• Equipment options: back-lit keypad

### **Standard configurations**

| Performance data           |                                                 |
|----------------------------|-------------------------------------------------|
| Control unit               | 32 radio frequency (2.4 GHz) with max. 10 keys  |
| Components                 |                                                 |
| Colour                     | silver, black                                   |
| Further data               |                                                 |
| Protection type            | IP20                                            |
| Relative humidity          | 30% – 75%                                       |
| Ambient temperature        | +10°C - +40°C                                   |
| Keys                       | max. 8                                          |
| Function LED               | yes                                             |
|                            | suitable for max. 4 drives incl. reset function |
| Extra configurations       |                                                 |
| Components                 |                                                 |
| Colour                     | additional colours on request                   |
| Handset hook               | removable handset hook                          |
| Customer-specific printing | yes                                             |
| Illumination               | back-lit keypad                                 |