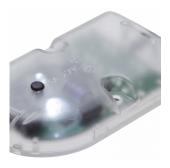

#### **Product details**

Retrofittable receiver, radio-controlled, with floor lighting system and relays

Retrofittable receiver, radio-controlled, with floor lighting system, without relays

Illuminated keypad