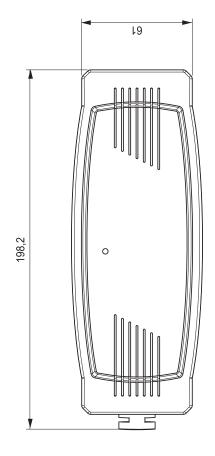

ns     | by means of mounting plates                                                                                                                       |
| Extra configurations |                                                                                                                                                   |
| Further data         |                                                                                                                                                   |
| Equipment options    | pull-out protection, wall-connector version for EU, UK, USA, AUS, JP (PD12), ready for battery use, connection for 2 x 9 V block batteries (PD13) |



Page 3/4 - stand of 03/2013



Side view





Front view

Тор



Page 4/4 - stand of 03/2013

Side view to the left







Front view

Side view to the right



Top