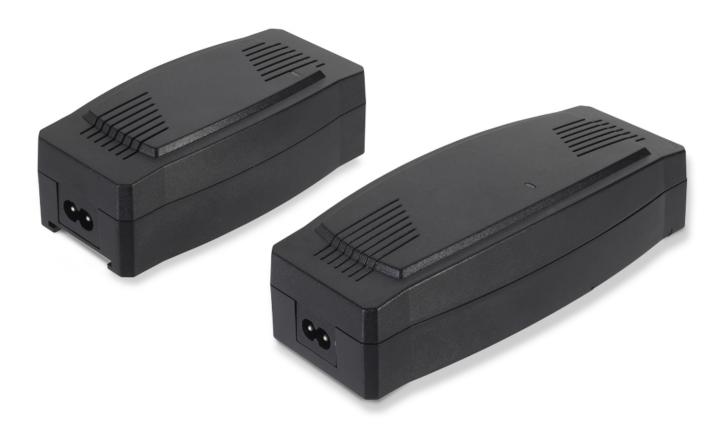

Page 1/4 - stand of 03/2013

This switched-mode power supply adjusts automatically to the voltage of any country, so only the matching plug-in mains cable is needed for country-specific types. PD 12 and 13 have very low power consumption, incl. in standby mode (< 0.5 W) and meet eco-design directive 2009/125/EC, DC or LS coupling on secondary side. LED operating status indication (green).

- Output voltage: 29 V DC constant voltage output
- Power supply: wide input voltage range 100-240 V AC
- Safety: NTC temperature sensor, primary fuse, overload protection, overcurrent switch-off, short-circuit-proof output
- Equipment options: pull-out protection, wall-connector version for EU, UK, USA, AUS, JP (PD12), ready for battery use, connection for 2 x 9 V block batteries (PD13)